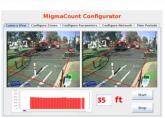

△ Remote Access: Built-in TeamViewer Host

△ Cloud Support: Yes

**MigmaCount**<sup>TM</sup> is an outdoor passive pedestrian and bicyclist detector and counter at street crossings, bike lanes or bike trails. It can count multiple pedestrians/bicyclists in groups through advanced tracking technology. The pedestrian/bicyclist counting sensor consists of stereo camera and laser scanner (LiDAR). Advanced features include:

- △ High resolution IR LED stereo camera for day/night detection
- △ High resolution laser scanner (LiDAR)
- △ Industrial single board computer (SBC) running Linux
- △ Counting large number of pedestrians and bicyclists in groups in opposite directions (e.g., North and South) simultaneously
- △ Pedestrian/bicyclist counts and/or images are saved locally and/or remotely at data management center
- △ Data format meets standard of Geocounts (www.geocounts.com)
- △ Standalone system utilizing LAN or cellular network for data transmission and remote access
- △ Simple wiring and connection using standard Ethernet cables
- △ Battery power or AC power