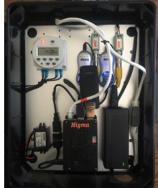

△ Remote Access: Built-in TeamViewer Host

△ Cloud Support: Yes

**MigmaCount**<sup>TM</sup> is an outdoor passive pedestrian and bicyclist detector and counter at street crossings, bike lanes or bike trails. It can count multiple pedestrians/bicyclists in groups through advanced tracking technology. The pedestrian/bicyclist counting sensor consists of stereo camera and laser scanner (LiDAR). Advanced features include:

- △ High resolution IR LED stereo camera for day/night detection
- △ High resolution laser scanner (LiDAR)
- △ Industrial single board computer (SBC) running Linux
- △ Counting large number of pedestrians and bicyclists in groups in opposite directions (e.g., North and South) simultaneously
- △ Pedestrian/bicyclist counts and/or images are saved locally and/or remotely at data management center
- △ Data format meets standard of Geocounts (www.geocounts.com)
- △ Standalone system utilizing LAN or cellular network for data transmission and remote access
- △ Simple wiring and connection using standard Ethernet cables
- △ Battery power or AC power