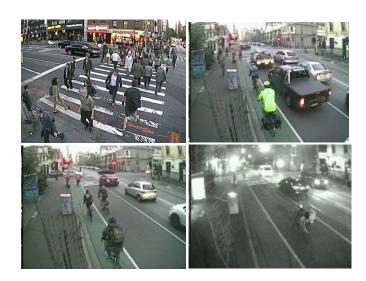

## MigmaCount<sup>TM</sup> for Counting Pedestrians and Bicyclists

**MigmaCount**<sup>TM</sup> is designed to meet the traffic engineering requirements for pedestrian/bicyclist detection and counting in the outdoor environment. Built-in IR LEDs are turned on under low illumination for night time operation.

△ Remote Access: Built-in TeamViewer Host

△ Cloud Support: Yes

**MigmaCount**<sup>TM</sup> is an outdoor passive pedestrian and bicyclist detector and counter at street crossings, bike lanes or bike trails. It can count multiple pedestrians/bicyclists in groups through advanced tracking technology. The pedestrian/bicyclist counting sensor consists of stereo camera and laser scanner (LiDAR). Advanced features include:

- △ High resolution IR LED stereo camera for day/night detection
- △ High resolution laser scanner (LiDAR)
- △ Industrial single board computer (SBC) running Linux
- △ Counting large number of pedestrians and bicyclists in groups in opposite directions (e.g., North and South) simultaneously
- △ Pedestrian/bicyclist counts and/or images are saved locally and/or remotely at data management center
- △ Data format meets standard of Geocounts (www.geocounts.com)
- △ Standalone system utilizing LAN or cellular network for data transmission and remote access
- △ Simple wiring and connection using standard Ethernet cables
- △ Battery power or AC power