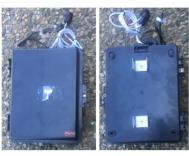

## **Specifications:**

△ Image Sensor: 1/3" Sony CCD Chip

 $\triangle$  Sensor Mounting Height: 8 ~ 12 ft

△ IR Range: 100 ft (~30m) in total darkness

△ Laser Range: 55 ft

 $\triangle$  Ambient Temperature: -22 °F ~ 158 °F (-30 °C ~ 70 °C)

△ Operating Humidity: 0% ~ 96%

Operating Environment: All weather, day and night

 $\triangle$  Dimension: 12" × 10" × 7" (H × W × D)

△ Power: DC (battery) or AC (100 - 240V)

△ Mounting Structure: 4 brackets on the back

△ Remote Access: Built-in TeamViewer Host

△ Cloud Support: Yes

**MigmaCount**<sup>TM</sup> is an outdoor passive pedestrian and bicyclist detector and counter at street crossings, bike lanes or bike trails. It can count multiple pedestrians/bicyclists in groups through advanced tracking technology. The pedestrian/bicyclist counting sensor consists of stereo camera and laser scanner (LiDAR). Advanced features include: